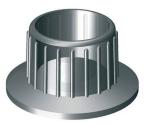

# Description

Our film fasteners are applied for attaching a bubble wrap as an additional isolating material to greenhouse walls (glass or twin-wall sheets).

Bubble wrap is impaled onto the bottom part of the film fastener previously sticked with silicon Contractor onto the wall. Afterwards the upper part of the film fastener is screwed up from above to firmly fix the bubble wrap.