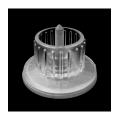

# Description

Our film fasteners are applied for attaching a bubble wrap as an additional isolating material to greenhouse walls (glass or twin-wall sheets).

Bubble wrap is impaled onto the bottom part of the film fastener previously sticked with silicon Contractor onto the wall. Afterwards the upper part of the film fastener is screwed up from above to firmly fix the bubble wrap.