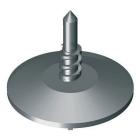

# Description

Our film fasteners are applied for attaching a bubble wrap as an additional isolating material to greenhouse walls (glass or twin-wall sheets).

Bubble wrap is impaled onto the bottom part of the film fastener previously sticked with silicon Contractor onto the wall. Afterwards the upper part of the film fastener is screwed up from above to firmly fix the bubble wrap.

The upper part of the film fastener can easily be unscrewed to be newly applied during winter seasons.