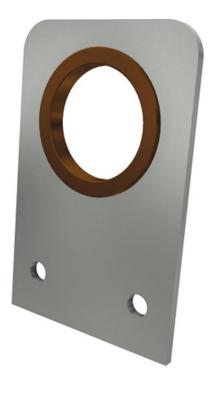

# **Description**

The support plate works as a bearing for 34 mm drive shafts in greenhouses. It is equipped with straight mounting holes.

Thanks to built -in slide bearing, which is constructed with a centred bronze ring, this support plate is very durable and suitable for applications under heavy weights. In addition this slide bearing functions as a substitute for grease.

Material: Galvanized steel

Mounting height: Lower edge to middle of drive shaft 62 mm

Ridder Art.-Nr.: 503086