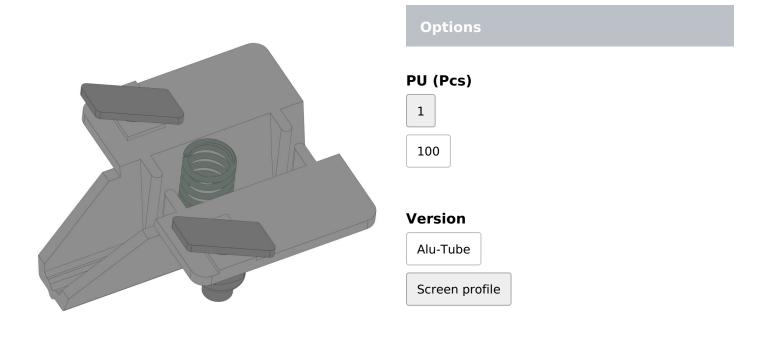

## Slip joint incl. 1 spring f. screenprofil

Product number: 21100107-1

## **Description**

This slip joint gently connects the drive cable with 19 mm screen profile in shading systems. In this model the slipping clutch is realized via a slip joint technique which protect the drive wire.

This technique is especially suitable for greenhouses, where heat can cause stretching of their constructive components, for example aluminium rain pipes.

Fiberlane LLC - 9254 Richmond Road - 18013 Fax.: +1 610 498 2602