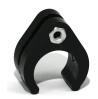

## Lead edge cable clip S 19 bolt M4 x 16 excluded - PU = 100 pcs

Product number: 21100099

## Description

This lead edge cable clip S 19 ensures a firm connection of the drive cable and the 19 mm tube. For mounting M 4x16 ISK bolts are needed.

Created at 20.04.2025.

<sup>\*</sup> Our offers are directed exclusively to companies. We do not conclude contracts with consumers. All prices excl. VAT plus shipping costs and possible delivery charges, if not stated otherwise.