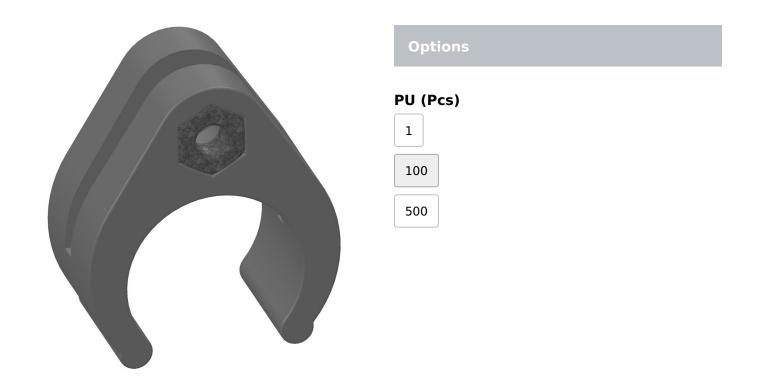

## Lead edge cable clip S 19 bolt M4 x 16 excluded - PU = 100 pcs

Product number: 21100099

## Description

This lead edge cable clip S 19 ensures a firm connection of the drive cable and the 19 mm tube. For mounting M 4x16 ISK bolts are needed.

Created at 20.04.2025.

<sup>\*</sup> Our offers are directed exclusively to companies. We do not conclude contracts with consumers. All prices excl. VAT plus shipping costs and possible delivery charges, if not stated otherwise.