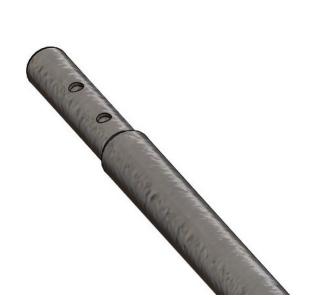

### **Description**

This steel tube is used as a drive shaft for ventilation systems and large shading systems in greenhouses.

Due to its wall-thickness of 2,50 mm, it is resistant against torsion.

The tubes can be easily connected by inserting them into each other through their swaged ends and bolting them afterwards.

Bolt M8 x 50 with a nyloc nut M8 are needed

Diameter: 1 Wall thickness: 2.5 mm