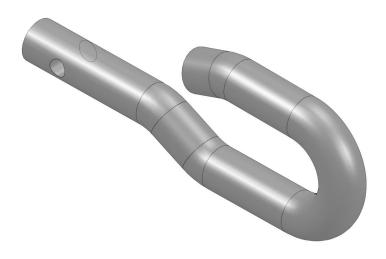

## Hook for manual gear R5, **R8, R16**

Product number: 25000503

## Description

The hook for our manual drives serves as a connector between manual drive and our handles of 60 and 120 cm

These are used when the manual drive is fixed at elevated positions.

Created at 14.03.2025.