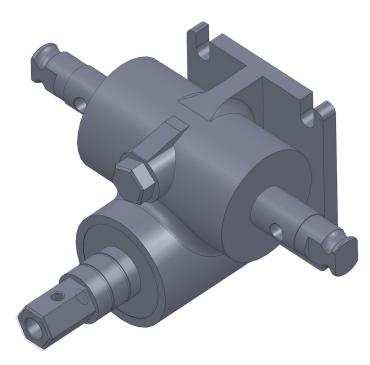

## Manual Gear R17E-TGU for small application - with locking device - 1:16

Product number: 25000501

## Description

This manual gear perfectly fits the needs of smaller shading and ventilation systems. It is equipped with a coupling which can be directly bolted to the TGU telescopic shaft or another drive shaft.