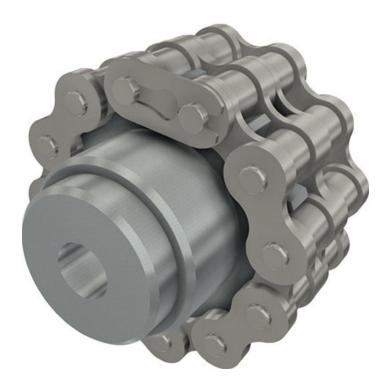

### **Description**

The chain coupling connects an existing chain wheel at the gear motor with a drive shaft and help tos to create a more flexible drive system.

The coupling gets heat sealed on top of the drive shaft.

The double chain of this coupling enables the drive shaft to move in the line. This construction creates the higher flexibility of this drive system during dynamic external influences and during movements within the greenhouse construction.