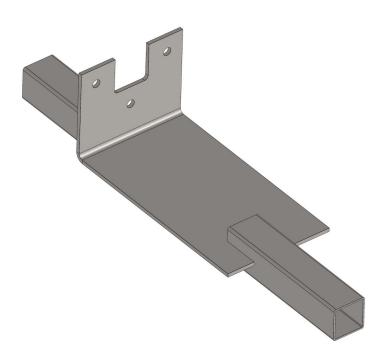

## Motor mount TGU S 400.600 RW 200 - 600 for motor gearbox RW 200 -600 (square tube Vierkantrohr 50x50) - for suspended shading systems

Product number: 32135500

Fiberlane LLC - 9254 Richmond Road - 18013 Bangor, PA Tel.: +1 610 498 447 4 Fax.: +1 610 498 2602 email: info(at)fiberlanellc.com

## Description

The motor mount puts the drive shaft into the perfect position for the drive system. This model is suitable for suspended shading systems and makes installation easy, because there is no need to place drive shaft manually. The square tubes can directly be inserted onto the motor mount during construction.

The motor mount is compatible with the gear motor RW 200, 400 and 600

Material: Galvanized steel

Created at 14.03.2025.

<sup>\*</sup> Our offers are directed exclusively to companies. We do not conclude contracts with consumers. All prices excl. VAT plus shipping costs and possible delivery charges, if not stated otherwise.