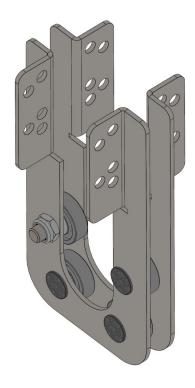

## 4 bearing shaft support 1" vertical - Gable drive - PU = 20 pcs

**Product number: 25100112** 

Options

## **Description**

Our vertical bearing shaft supports 1" allows to set the drive shaft as close as possible to the gable end. In such a construction the shading screens do not set against the truss, but lay either over( in suspended system) or below ( in lay- flat system) the square tube, covering the whole area up to the gable end. The dalay of screens is basically not needed.

The drive shaft can easily and quickly be pre-assembled on the ground. So dangerous, time-consuming works underneath the roof can be avoided.

The bearings are attached onto the square tubes and locked with locking screws. If needed, they can be moved