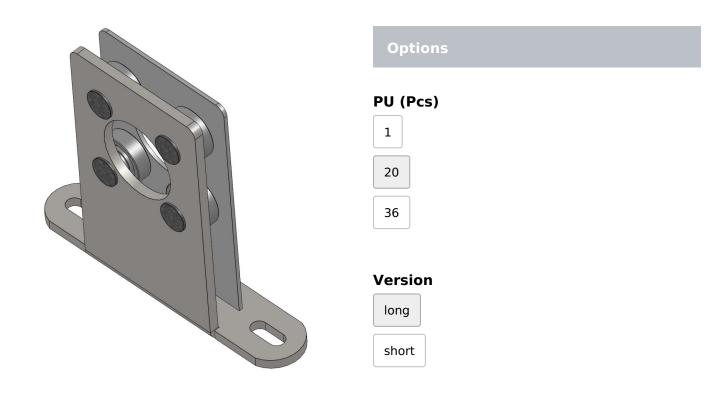

## 4 bearing shaft support 1" extended - PU = 20 pcs

Product number: 25100104

## Description

The 4 bearing shaft support has been developed for central drives in lay flat and in suspended shading systems. It works as a bearing point in the system and brings the drive shaft to an optimal position within the system.

Short version for 34 mm tubes

Created at 20.04.2025.

<sup>\*</sup> Our offers are directed exclusively to companies. We do not conclude contracts with consumers. All prices excl. VAT plus shipping costs and possible delivery charges, if not stated otherwise.