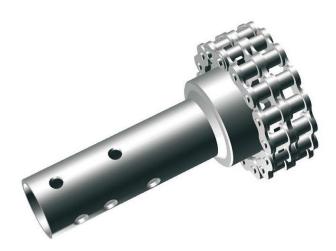

## **Bolted chain coupling for RW45 - tube**

**Product number:** 37037125

## **Description**

The chain coupling connects an existing chain wheel at the gear motor with a drive shaft and help tos to create a more flexible drive system.

The coupling gets heat sealed on top of the drive shaft.

The double chain of this coupling enables the drive shaft to move in the line. This construction creates the higher flexibility of this drive system during dynamic external influences and during movements within the greenhouse construction.

Material: Galvanized steel

Ridder Art.-Nr.: 590002