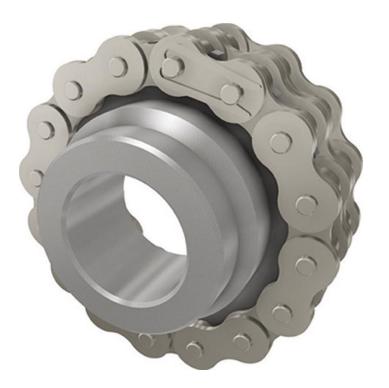

# **Chain Coupling for** RW/240/400/600/800 -

Product number: 32032200

## **Description**

Chain coupling connects motor gearbox chain wheel with a drive shaft and provides higher flexibility of the driving system.

The coupling gets welded to drive shaft.

The duplex chain of this coupling enables the drive shaft to move in the line. Such a structure creates the higher flexibility of this drive system during dynamic external influences and during movements within the greenhouse construction.