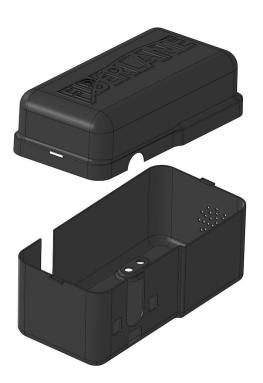

## **Protection Cover - 2-parts** for RW 200-600

Product number: 04200310

## Description

The protective cover is your secure housing for drives that are placed mounted outside and exposed to rain, snow and other weather conditions. The cover fits Ridder drives series RW 200 until RW 600.