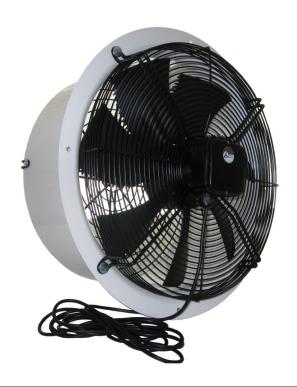

## Fan CAF-45 50 Hz

Product number: 21100496

## **Description**

For a more efficient air circulation in the greenhouse

increased security through bilateral finger protection

## Features and benefits:

optimum temperature distribution in the greenhouse toothed fans for more efficient airflow decreased moisture and water droplet formation in the greenhouse therefore prevention of plant diseases and fungi excellent air throw with low energy consumption optimal air flow through special air inlet ring extremely low noise Speed ??control with EPU-12 speed control device is possible low overall weight due to the stable lightweight construction