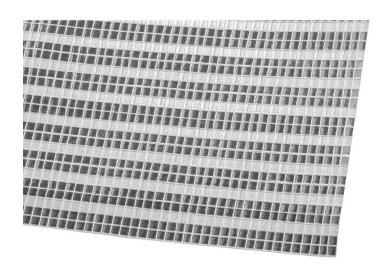

### **Description**

Closed energy fabric with appr. 65 % shading level and appr. 61% energy saving value.

Very good moisture exchange is ensured by the interwoven yarns acrylic.

B1 heavy-flammability certification for the European market is available.

Woven tapes allow direct attachment of the S-hooks.