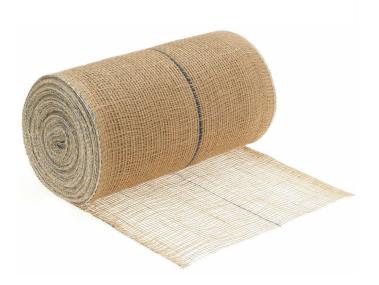

## Jute burlap 70 cm M / H100 - Roll = 100 m

Product number: 52101070

Created at 14.03.2025. \* Our offers are directed exclusively to companies. We do not conclude contracts with consumers. All prices excl. VAT plus shipping costs and possible delivery charges, if not stated otherwise.

## Description

Our jute fabric sections with different dimensions of 30 cm x 30 cm to 200 cm x 200 cm is the environmentally friendly baling of trees and other nursery plants.

The jute fabric is completely biodegradable and leaves no fibre particles in the soil (like other products with woven plastic fibers).