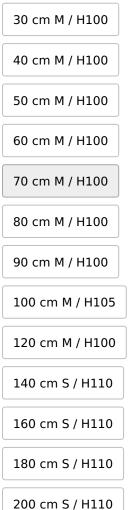

## Options

Widths

## Description

Our jute fabric sections with different dimensions of 30 cm x 30 cm to 200 cm x 200 cm is the environmentally friendly baling of trees and other nursery plants.

The jute fabric is completely biodegradable and leaves no fibre particles in the soil (like other products with woven plastic fibers).