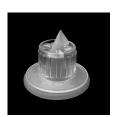

#### Version

Type 1 - Buttom

Type 1 - Top

Type 1 - complete

Type 2 - Complete

Type 2 - Top

Type 2 / Buttom

## **Description**

Our film fasteners are applied for attaching a bubble wrap as an additional isolating material to greenhouse walls (glass or twin-wall sheets).

Bubble wrap is impaled onto the bottom part of the film fastener previously sticked with <u>silicon</u> onto the wall. Afterwards the upper part of the film fastener is screwed up from above to firmly fix the bubble wrap.