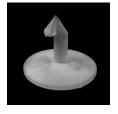

#### Version

Type 1 - Buttom

Type 1 - Top

Type 1 - complete

Type 2 - Complete

Type 2 - Top

Type 2 / Buttom

## **Description**

Our film fasteners are applied for attaching a bubble wrap as an additional isolating material to greenhouse walls (glass or twin-wall sheets).

Bubble wrap is impaled onto the bottom part of the film fastener previously sticked with <u>silicon</u> onto the wall. Afterwards the upper part of the film fastener is screwed up from above to firmly fix the bubble wrap.