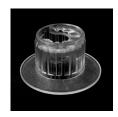

#### Version

Type 1 - Buttom

Type 1 - Top

Type 1 - complete

Type 2 - Complete

Type 2 - Top

Type 2 / Buttom

## **Description**

Our film fasteners are applied for attaching a bubble wrap as an additional isolating material to greenhouse walls (glass or twin-wall sheets).

Bubble wrap is impaled onto the bottom part of the film fastener previously sticked with <u>silicon</u> onto the wall. Afterwards the upper part of the film fastener is screwed up from above to firmly fix the bubble wrap.