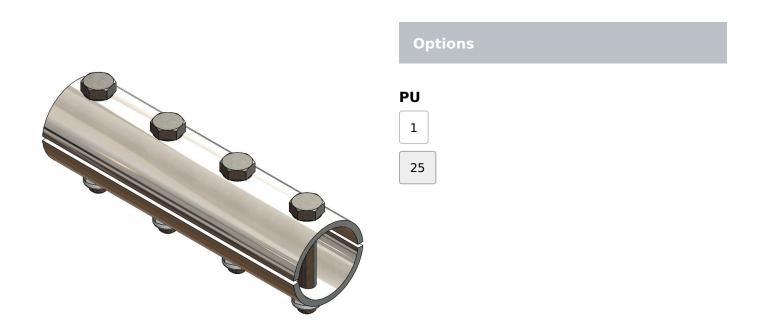

## Tube connectors halfs 1" incl. 4 bolts M8 x 45 - PU = 25 Sets

Product number: 03032645

## Description

These tube connector halves are used for reliable connection of 34 mm steel tubes for drive shafts. Compared to heat-welded connection our tube connector halves offer higher stability and durability.

The connector halves are bolted to the steel tubes with the included M8x50 bolts.

Created at 20.04.2025.

<sup>\*</sup> Our offers are directed exclusively to companies. We do not conclude contracts with consumers. All prices excl. VAT plus shipping costs and possible delivery charges, if not stated otherwise.