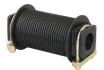

## **Description**

This grooved cable drum ensures friction free, well-ordered winding and therefore a smooth movement of driving cable in shading systems .

Two-halves model of the drum makes it possible to fasten it onto drive shaft subsequently. The two halves are connected quick and easy with U-bolt. To install the drum onto the drive shaft a headless screw is needed.

Fiberlane LLC - 9254 Richmond Road - 18013 Fax.: +1 610 498 2602

Bangor, PA

Tel.: +1 610 498 447 4

email:

info(at)fiberlanellc.com

The cable drum is made of high-impact resistant plastic, that is friendly to cables and therefore increases their durability.

Can be used with cords with a diameter up to 3 mm For 34 mm drive shafts Capacity of cable drum: up to 5,70 m

Material:

Cable drum: High impact resistant plastic

U-Bolt: Galvanized steel