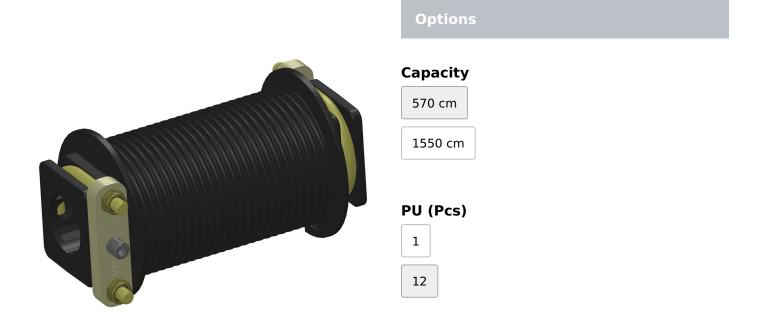

## **Description**

This grooved cable drum ensures friction free, well-ordered winding and therefore a smooth movement of driving cable in shading systems .

Two-halves model of the drum makes it possible to fasten it onto drive shaft subsequently. The two halves are connected quick and easy with U-bolt. To install the drum onto the drive shaft a headless screw is needed.

Fiberlane LLC - 9254 Richmond Road - 18013 Fax.: +1 610 498 2602

Bangor, PA

Tel.: +1 610 498 447 4

email:

info(at)fiberlanellc.com

The cable drum is made of high-impact resistant plastic, that is friendly to cables and therefore increases their durability.

Can be used with cords with a diameter up to 3 mm For 34 mm drive shafts Capacity of cable drum: up to 5,70 m

Material:

Cable drum: High impact resistant plastic

U-Bolt: Galvanized steel